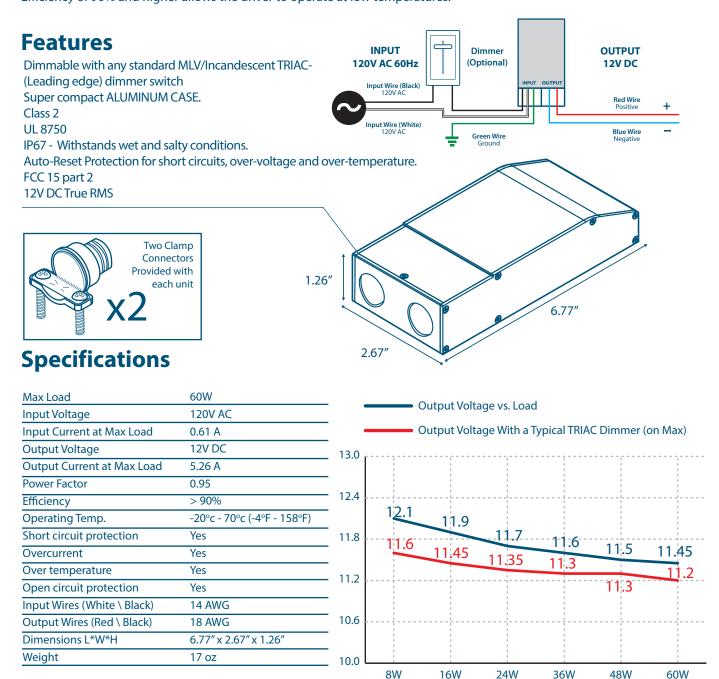

## 60W 12V DC LED Driver

60W Voltage Dimmable Class 2 LED Driver

Product Code: E60L12DC-KO

Magnitude's E60L12DC-KO dimmable voltage LED driver is class 2 rated and designed to operate with any standard MLV/Incandescent TRIAC (Leading edge) dimmer switch. Encased in a low profile aluminum enclosure that includes 2 knock-outs to enable easy installation makes it the perfect choice for under cabinet lights, tape lights and various LED fixtures installations. Our electrical specification includes Auto Reset, over current and short circuit protection. Efficiency of 90% and higher allows the driver to operate at low temperatures.